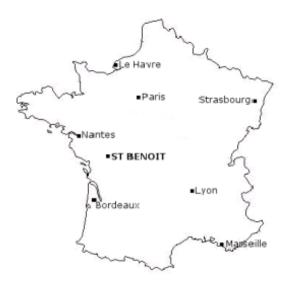

## What is Cookham Twinning?

Cookham was twinned with Saint Benoît in 1995. St Benoît is situated near the ancient town of Poitiers in the Vienne area of France and is very close to the Futuroscope, the Park of the Moving Image. It is in a very beautiful setting and is close to many interesting places.